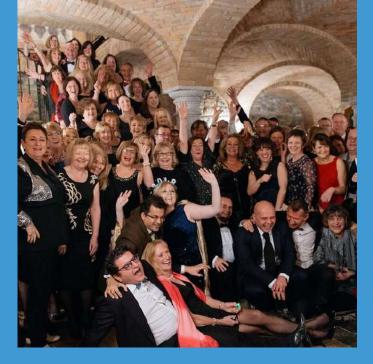

## **Balls & Parties**

"In the last seven days alone, I've walked in the footsteps of the Call the Midwife cast, boarded two ships and a submarine, climbed a castle, marvelled at the inside of a stunning cathedral, and fallen down the rabbit hole to join Alice, White Rabbit, Queen of Hearts and Mad Hatter at a tea party! I highly recommend you check out the website and join us for some fantastic fun!"" Jude C